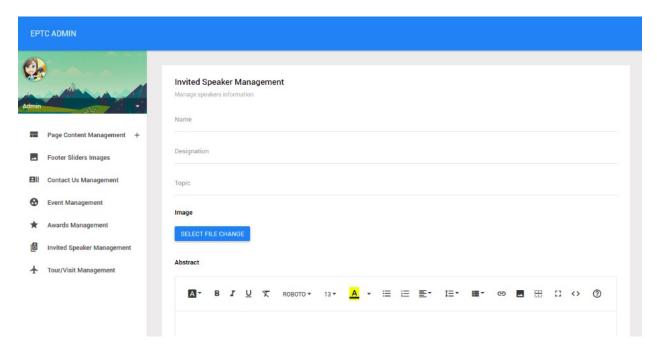

### 4 Invited Speaker:

The invited speaker section has been implemented. In this the admin can add, edit, delete name, designation, introduction, description and biography for the speaker and type i.e. Invited speaker or invited user. The same will be visible in the front-end under the respective category.

For admin section:-

Please refer Figure 4.1.

[Fig 4.1]

Please refer Figure 4.2.

[Fig 4.2]

For front-end section:-