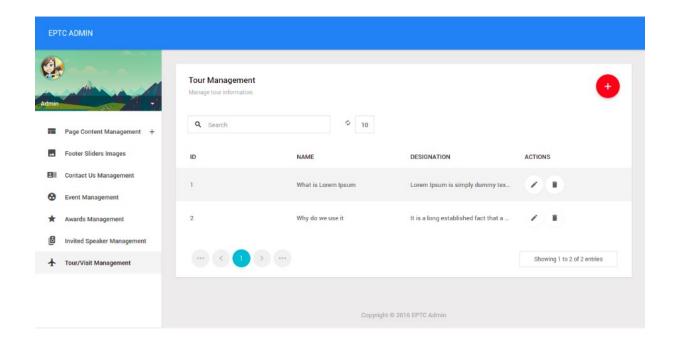

#### 5 Tour section:

The tour can be added, edited and deleted from admin panel. Admin can upload name, logo, introduction, news and images of multiple magazines from the admin panel and they are respectively visible in the front-end.

For admin section:-

Please refer Figure 5.1.

[Fig 5.1]

Please refer Figure 5.2

[Fig 5.2]

For front-end:

Please refer Figure 5.3

[Fig 5.3]