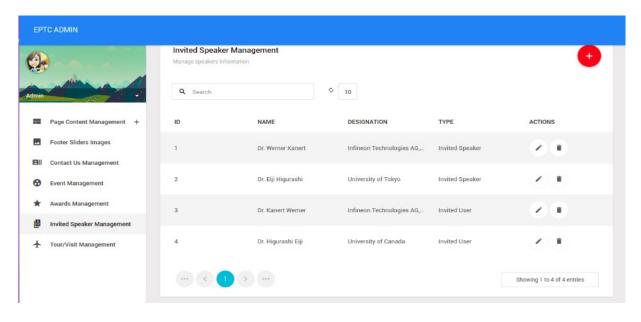

### 4 Invited Speaker:

The invited speaker section has been implemented. In this the admin can add, edit, delete name, designation, introduction, description and biography for the speaker and type i.e. Invited speaker or invited user. The same will be visible in the front-end under the respective category.

For admin section:-

Please refer Figure 4.1.

[Fig 4.1]

Please refer Figure 4.2.

[Fig 4.2]

For front-end section:-