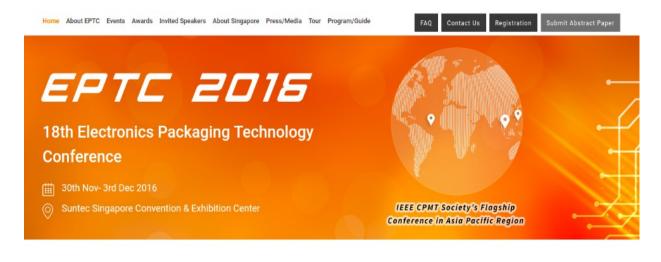

## 1 Home page banner text:

The home page banner text has been made dynamic and admin can change the text from admin panel as shown in figure below:

For front-end panel:

Please refer figure 1.1

[Fig 1.1]

For admin panel:

## 3 Home page footer changes:

The homepage has been changed. The banner map now shows Atlantic Ocean and Pacific Ocean as mentioned by client. The banner has been narrower and the middle section has been removed.