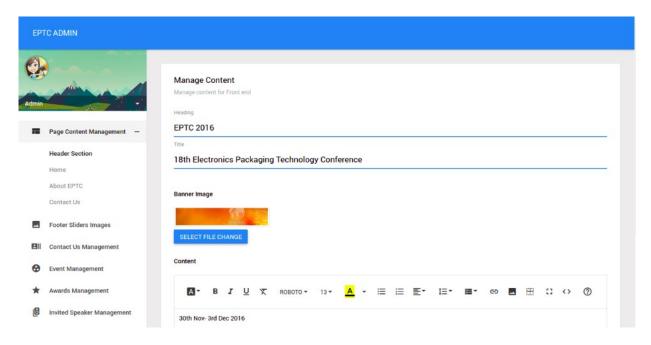

## 1 Home page banner text:

The home page banner text has been made dynamic and admin can change the text from admin panel as shown in figure below:

For front-end panel:

Please refer figure 1.1

[Fig 1.1]

For admin panel:

Please refer figure 1.2

[Fig 1.2]