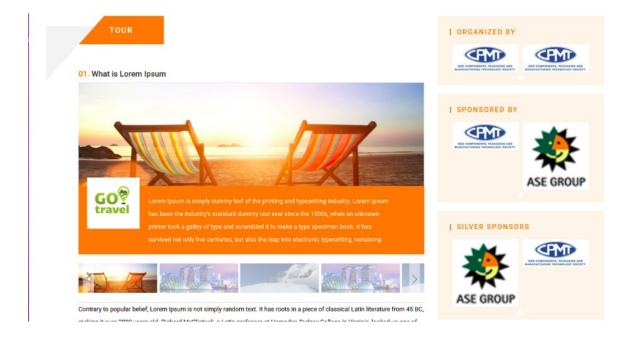

#### 5 Tour section:

The tour can be added, edited and deleted from admin panel. Admin can upload name, logo, introduction, news and images of multiple magazines from the admin panel and they are respectively visible in the front-end.

For admin section:-

Please refer Figure 5.1.

[Fig 5.1]

Please refer Figure 5.2

[Fig 5.2]

For front-end:

Please refer Figure 5.3

[Fig 5.3]