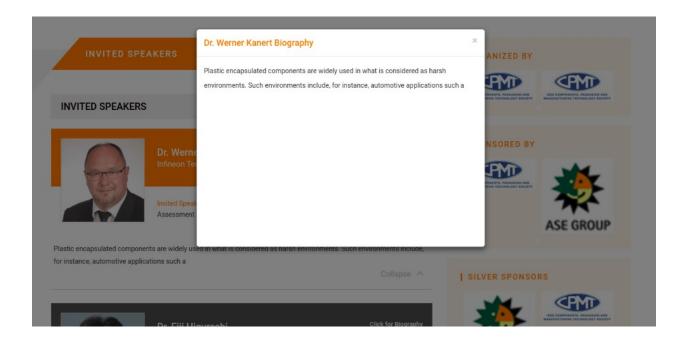

### 4 Invited Speaker:

The invited speaker section has been implemented. In this the admin can add, edit, delete name, designation, introduction, description and biography for the speaker and type i.e. Invited speaker or invited user. The same will be visible in the front-end under the respective category.

### Please refer Figure 4.3.

[Fig 4.3]