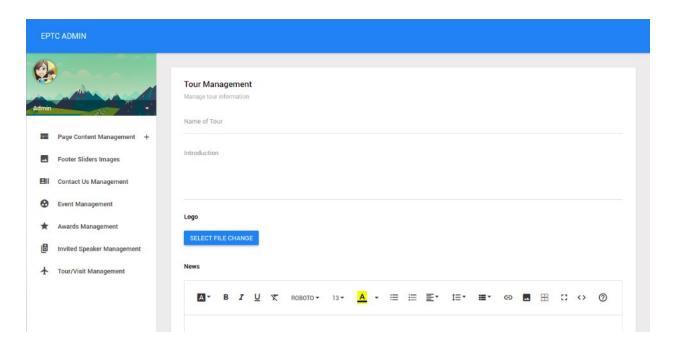

#### 5 Tour section:

The tour can be added, edited and deleted from admin panel. Admin can upload name, logo, introduction, news and images of multiple magazines from the admin panel and they are respectively visible in the front-end.

For admin section:-

Please refer Figure 5.1.

[Fig 5.1]

Please refer Figure 5.2

[Fig 5.2]

For front-end:

Please refer Figure 5.3

[Fig 5.3]