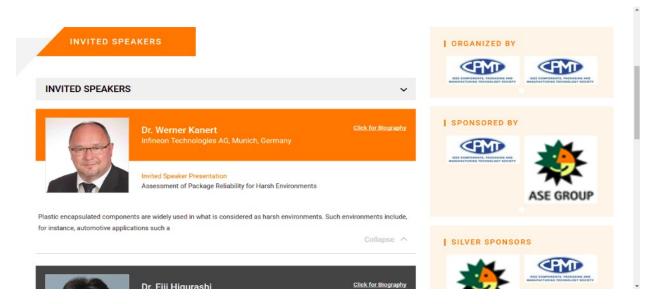

### 4 Invited Speaker:

The invited speaker section has been implemented. In this the admin can add, edit, delete name, designation, introduction, description and biography for the speaker and type i.e. Invited speaker or invited user. The same will be visible in the front-end under the respective category.

### Please refer Figure 4.3.

[Fig 4.3]