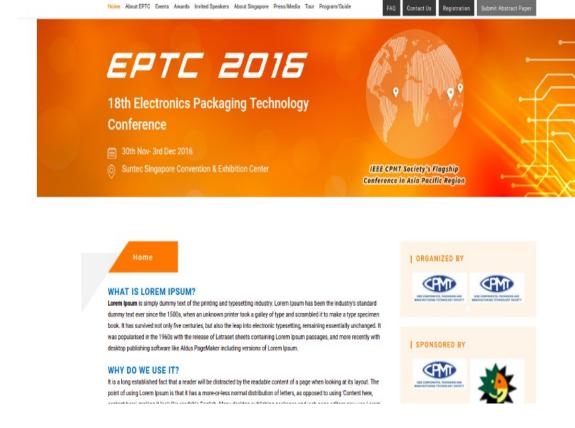

## 1 Home page banner text:

The home page banner text has been made dynamic and admin can change the text from admin panel as shown in figure below:

For front-end panel:

Please refer figure 1.1

[Fig 1.1]

For admin panel:

Please refer figure 1.2

[Fig 1.2]