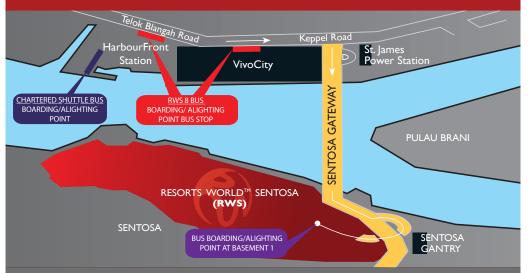

# PUBLIC TRANSPORT TO RESORTS WORLD SENTOSA

# RWS 8 ->>>-

- Board outside VivoCity and Harbourfront Station bus stop
- Alight @ RWS Coach Bay =
- Walk to Resorts World Convention Centre™ at B2 via Escalator
- Flat fare: S\$2.00 (Last Bus leaves RWS at 11:30pm)

### Chartered Shuttle Bus ->>> -

- Board outside Singapore Cruise Centre Coach Bay
- Alight @ RWS Coach Bay 🖨
- Walk to Resorts World Convention Centre™ at B2 via Escalator

Outgoing —>>> – Walking Route —>>>

### Sentosa Express — >>> -

- Take the Sentosa Express located Level VivoCity (Lobby L)
- Alight at Waterfront Station
- Walk to Resorts World Convention Centre™ at B2 via Escalator
- Flat fare: \$\$3.00 (Last Train leaves RWS at 10:00pm)

### Taxi ->>>--

- Keep left upon entering Sentosa Gateway Bridge
- Follow the directional signs to Taxi Drop Off Point
- Walk to Resorts World Convention Centre™ at B2 via Escalator (For departure : Board Taxi @ Taxi Queue at B1; Additional of \$\$3.00 surcharge)

# TRANSPORT MAP SENTOSA EXPRESS / TAXI PUBLIC