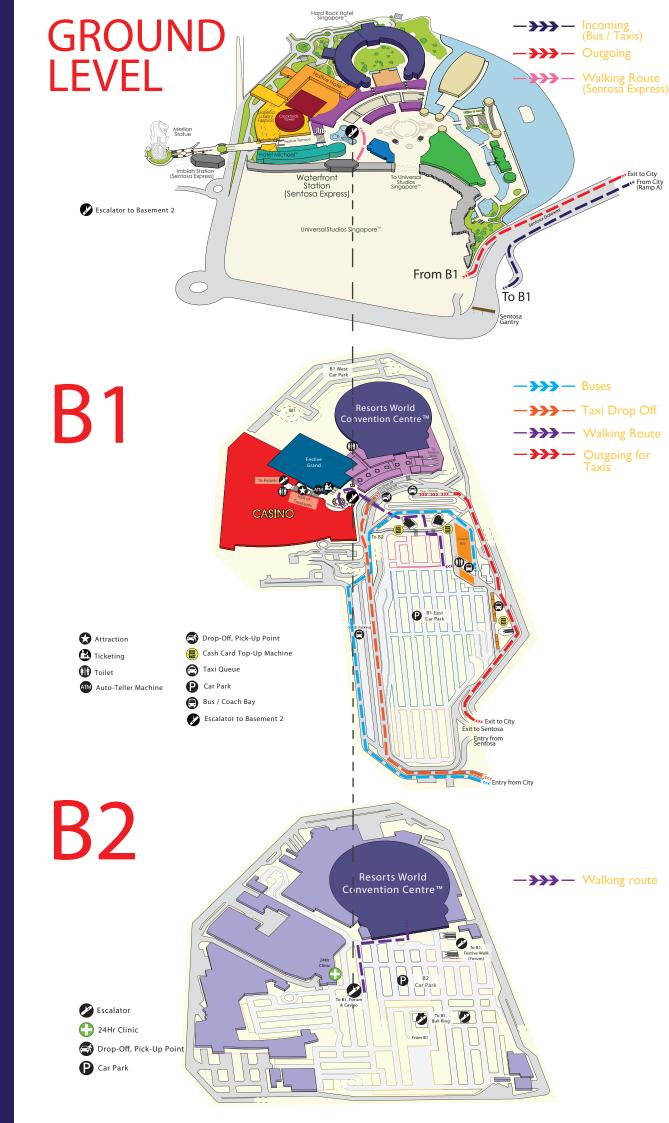

GETTING TO RESORTS WORLD CONVENTION CENTRE™

# DRIVING DIRECTIONS TO RESORTS WORLD SENTOSA

# For Parking @ B2 Carpark -->-

- Keep left upon entering Sentosa Gateway down into Ramp A
- Upon reaching Ramp A, keep Right to tunnel "Cars/Taxis" into RWS B1 Carpark
- Follow the directional signs to B2 Carpark
- Park towards Purple Zone
- Walk to Resorts World Convention Centre™
- Car park charges apply

# For Parking @ BI Carpark -->>>-

- Keep left upon entering Sentosa Gateway down into Ramp A
- Upon reaching Ramp A, keep Right to tunnel "Cars/Taxis" into RWS B1 Carpark
- Follow the directional signs to B1 East Carpark
- Park towards Red & Blue Zone
- Hop on to nearest tram stop and alight at Central Tram Stop
- Walk to Resorts World Convention Centre™ at B2 via Escalator
- Car park charges apply

### For Drop off: BI Drop off Point ->>>-

- Keep left upon entering Sentosa Gateway down into Ramp A
- Upon reaching Ramp A, keep Right to tunnel "Cars/Taxis" into RWS B1 Carpark
- Follow the directional signs to Car Drop Off Point
- Walk to Resorts World Convention Centre™ at B2 via Escalator