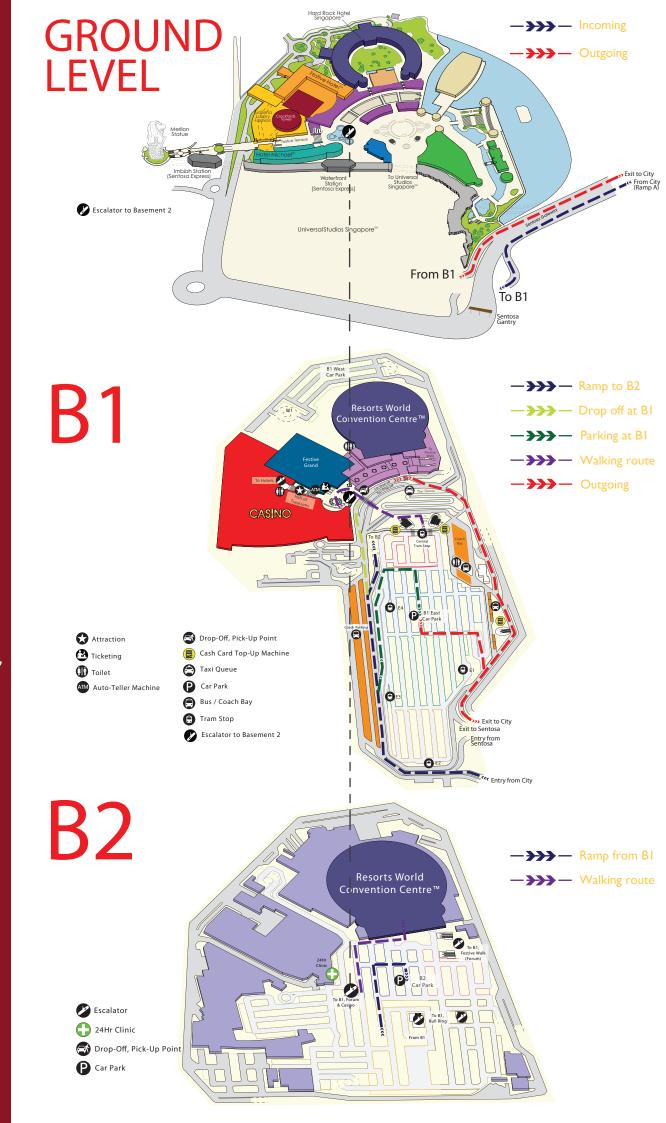

GETTING TO RESORTS WORLD CONVENTION CENTRE™

# DRIVING DIRECTIONS TO RESORTS WORLD SENTOSA

# For Parking @ B2 Carpark -->-

- Keep left upon entering Sentosa Gateway down into Ramp A
- Upon reaching Ramp A, keep Right to tunnel "Cars/Taxis" into RWS B1 Carpark
- Follow the directional signs to B2 Carpark
- Park towards Purple Zone
- Walk to Resorts World Convention Centre™
- Car park charges apply

# For Parking @ BI Carpark -->>>-

- Keep left upon entering Sentosa Gateway down into Ramp A
- Upon reaching Ramp A, keep Right to tunnel "Cars/Taxis" into RWS B1 Carpark
- Follow the directional signs to B1 East Carpark
- Park towards Red & Blue Zone
- Hop on to nearest tram stop and alight at Central Tram Stop
- Walk to Resorts World Convention Centre™ at B2 via Escalator
- Car park charges apply

### For Drop off: BI Drop off Point ->>>-

- Keep left upon entering Sentosa Gateway down into Ramp A
- Upon reaching Ramp A, keep Right to tunnel "Cars/Taxis" into RWS B1 Carpark
- Follow the directional signs to Car Drop Off Point
- Walk to Resorts World Convention Centre™ at B2 via Escalator