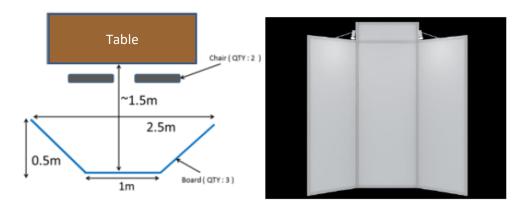

### **Exhibition Booth Venue Layout and Details:**

Exhibition table-tops spaces will be confirmed upon receipt of the completed form and payment. Please note that table allocation is made on a first-come, first-served basis. Exhibition layout as attached in Annex A. It is possible to reserve & combine two or more booths to create a bigger exhibition area. Please contact EPTC 2022 for special arrangement.

- ✓ Draped table and two chairs
- ✓ Electrical Point (220V/13 Amps)
- ✓ Poster Panels (Qty 3) of approx. 2.25m height x 1.0m width
- ✓ Only bench-top equipment is allowed. (Please do let us know if you have plans to bring equipment)
- ✓ Package or material samples can be displayed on the table along with brochures/product literature.
- ✓ Posters/product literature can be displayed on the poster panel provided